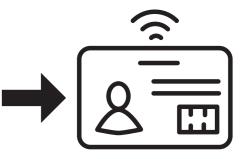

## Seat and card

In order to ask for a seat, show your university card or library's card

Once finished, show again

your university or library's

card at the counter

Exit

Biblioteca Universitaria