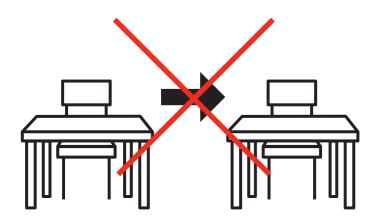

## Seats' capacity

**32** seats. Ask for yours at the library's counter

The **available** seats are marked by a green point. Do not use seats marked by an orange point

Seat's use It is not allowed to study orwork in groups. The seatsare exclusively for individual use

Once you are assigned a seat, you cannot change to another one

UniversidadeVigo