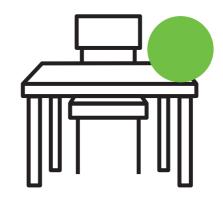

## Seats' capacity

**32** seats. Ask for yours at the library's counter

The **available** seats are marked by a green point. Do not use seats marked by an orange point

Seat's use It is not allowed to study orwork in groups. The seatsare exclusively for individual use