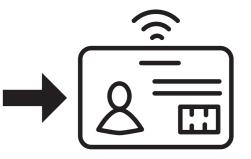

## Seat and card

In order to ask for a seat, show your university card or library's card