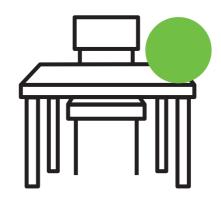

### Seats' capacity 76 seats. Ask

for yours at the library's counter

The **available** seats are marked by a green point. Do not use seats marked by an orange point

Seat's use It is not allowed to study orwork in groups. The seatsare exclusively for individual use