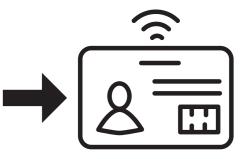

## Seat and card

In order to ask for a seat, show your university card or library's card

## Exit

Once finished, show again your university or library's card at the counter